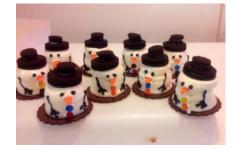

from The Towne Scoop (\$2 per item is donated to your school)

All cakes are made with a layer of chocolate & a layer of vanilla ice cream and filled with chocolate crunchies.

Little Snowmen & Little Reindeer are made with a scoop of ice cream sitting on a chocolate wafer and come in a box of 9

School: (Circle one) Brookdale F. N. Brown Forest Laning Amount Enclosed: (\$20.00 per item) = \$\_\_\_\_\_ Please make checks payable to your school SCA.

PLEASE CIRCLE ITEM(S) Xmas tree Snowman Santa Gingerbread Wreath 9 Little snowmen 9 Little reindeer