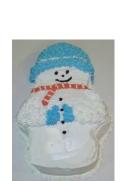

School: (Circle one) Brookdale F. N. Brown Forest Laning Amount Enclosed: (\$20.00 per item) = \$\_\_\_\_\_ Please make checks payable to your school SCA.

PLEASE CIRCLE ITEM(S) Xmas tree Snowman Santa Gingerbread Wreath 9 Little snowmen 9 Little reindeer